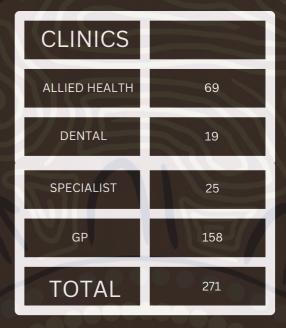

### 271 CLIENTS DID NOT SHOW UP FOR THEIR APPOINTMENTS LAST MONTH!

We advise that in April, 271 clients could not be seen because 271 clients who booked appointments did not show up!

Please make the time to cancel – don't put yours or someone else's' health at risk by not turning up!

If you fail to show three (3) times in a row - you will not be prioritised for appointments or referrals - so don't be slow and ensure you go go go to your appointment!

If you can't make your appointment, please reach out